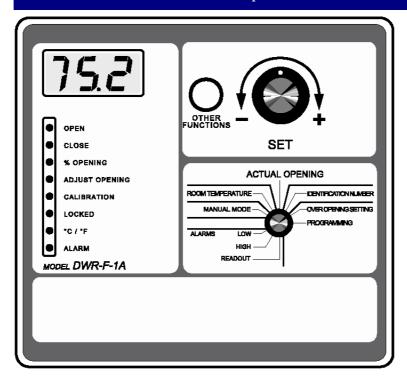

## DWR-F-1A

Air Inlet controller with potentiometer feedback

## **Features**

- 1. Easy to program inlets
- 2. Simple procedure to edit existing programs
- 3. Show actual inlet opening percentage
- 4. Over-opening feature allows possibility to open inlets more than 100% during hot weather so that air can be dumped down on pen occupants. Both the amount of over-opening and temperature range in which it over-opens are adjustable
- 5. Summer and Winter can be programmed. Flip a Dip switch to select
- 6. Add a Temperature probe if you want to use the alarm outputs on the DWR-F-1A. (Optional)
- 7. All the Parameters selected can be locked so that non- authorised personnel cannot make change
- 8. Can be operated manually as well as automatically
- 9. Up to 12 DWR-F-1A's can be connected to one Ventilation Controller
- 10. The DWR-F-1A with a Expert 50 controller can be connected to selected probe for zoned inlets
- 11. Computer compatible
- 12. 115/230 Vac (50 & 60Hz) or 12Vdc