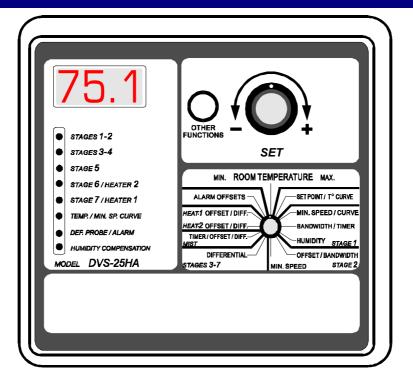

## DVS-25HA

Controller with 2 Variables & 3 ON/OFF and Alarm

## **Features**

Merges stage 1 and 2

Timer for minimum ventilation and de-icing cycle stage 2

Curve to automatically adjust Set point and Minimum speed

Up to 4 inside temperature probes with individual readout

Alarm contact on High, Low Temperature and power failure

Possible to monitor relative humidity

Humidity compensation for heat or increases fan speed of stage

1 (optional)

Mist stage with humidity cut-off

Up to two stages of heater (zoned)

Test Mode

Computer Compatible

Compensation for band width with Interface

Overload and overvoltage protection

Can be powered with 115/230 Vac (60Hz) or 12Vdc