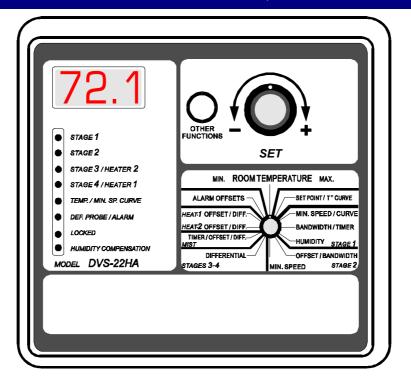

## DVS-22HA

Controller with 2 Variables & 2 ON/OFF and Alarm

## **Features**

Merges stage 1 and 2

Timer for minimum ventilation and de-icing cycle stage 2

Curve to automatically adjust Set point and Minimum speed

Up to 4 inside temperature probes with individual readout

Alarm contact on High, Low Temperature and power failure

Possible to monitor relative humidity

Humidity compensation for heat or increases fan speed of stage

1 (optional)

Mist stage with humidity cut-off

Up to two stages of heater (zoned)

Test Mode

Computer Compatible

Compensation for band width with Interface

Overload and overvoltage protection

Can be powered with 115/230 Vac (60Hz) or 12Vdc