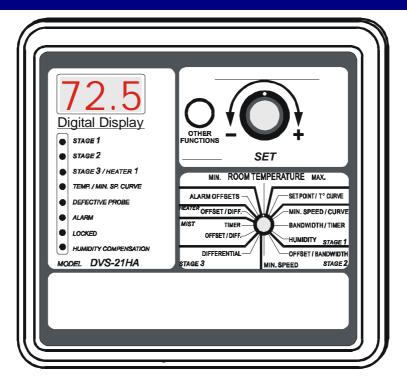

## **DVS-21HA**

Controller with 2 Variables & 1 ON/OFF and Alarm

## **Features**

Merges stage 1 and 2

Timer for minimum ventilation and de-icing cycle stage 2

Curve to automatically adjust Set point and Minimum speed

Up to 4 inside temperature probes with individual readout

Alarm contact on High, Low Temperature and power failure

Possible to monitor relative humidity

Humidity compensation for heat or increases fan speed of stage

1 (optional)

Mist stage with humidity cut-off

Test Mode

Computer Compatible

Compensation for band width with Interface

Overload and overvoltage protection

Can be powered with 115/230 Vac (60Hz) or 12Vdc