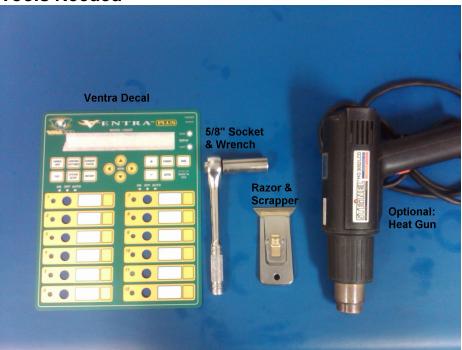

## **Tools Needed**

Step 1: Power down Ventra 1200 controller from breaker box

Step 2: Remove toggle switch boots with 5/8" socket and wrench

Step 3: Unplug toggle switch ribbon cables and remove toggle switch boards from cover. Unplug green decal ribbon cable from front board.