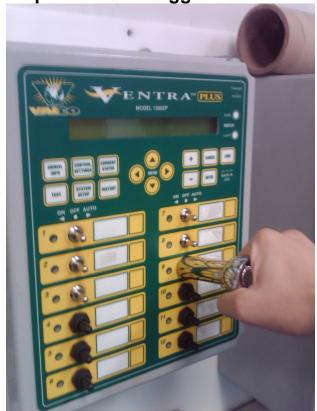

## **Tools Needed**

Step 1: Power down Ventra 1200 controller from breaker box

Step 2: Remove toggle switch boots with 5/8" socket and wrench

Step 3: Unplug toggle switch ribbon cables and remove toggle switch boards from cover. Unplug green decal ribbon cable from front board.

Step 8: Install toggle switch boots with 5/8" socket and wrench