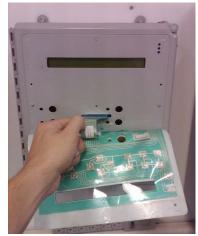

**Before** 

**After** 

Step 4: Remove Ventra decal. Make sure you pull green ribbon cable from decal through slot on cover.

Step 5: Remove remaining glue from cover with scrapper & razor. Optional: Heat up surface with heat gun for easy removal of glue. Once glue is removed clean surface.