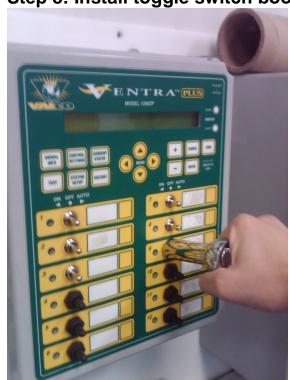

n cables and remove toggle switch boards from cover. Unplug green decal ribbon cable from front board.





**Before** 

**After** 

Step 4: Remove Ventra decal. Make sure you pull green ribbon cable from decal through slot on cover.







Step 5: Remove remaining glue from cover with scrapper & razor. Optional: Heat up surface with heat gun for easy removal of glue. Once glue is removed clean surface.



Step 6: Remove backing on new decal. Insert green ribbon cable through slot on cover. Attach decal to cover. Make sure you line up decal using toggle switch holes on cover (DO NOT BEND THE DECAL)







Step 7: Reinstall toggle switch board. Plug toggle switch ribbon cables and green decal ribbon cable into front board.



Step 8: Install toggle switch boots with 5/8" socket and wrench