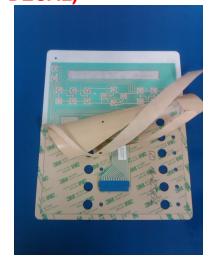

**Before** 

**After** 

Step 4: Remove Ventra decal. Make sure you pull green ribbon cable from decal through slot on cover.

Step 5: Remove remaining glue from cover with scrapper & razor. Optional: Heat up surface with heat gun for easy removal of glue. Once glue is removed clean surface.

Step 6: Remove backing on new decal. Insert green ribbon cable through slot on cover. Attach decal to cover. Make sure you line up decal using toggle switch holes on cover (DO NOT BEND THE DECAL)

Step 7: Reinstall toggle switch board. Plug toggle switch ribbon cables and green decal ribbon cable into front board.