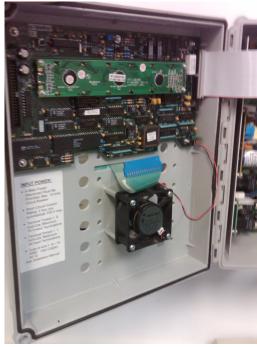

**Before** 

**After** 

Step 4: Remove Ventra decal. Make sure you pull green ribbon cable from decal through slot on cover.

Step 5: Remove remaining glue from cover with scrapper & razor. Optional: Heat up surface with heat gun for easy removal of glue. Once glue is removed clean surface.

Step 6: Remove backing on new decal. Insert green ribbon cable through slot on cover. Attach decal to cover. Make sure you line up decal using toggle switch holes on cover (DO NOT BEND THE DECAL)

Step 7: Reinstall toggle switch board. Plug toggle switch ribbon cables and green decal ribbon cable into front board.