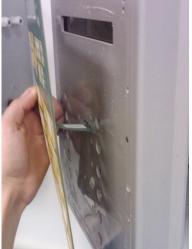

## **Tools Needed**

Step 1: Power down Ventra 1200 controller from breaker box

Step 2: Remove toggle switch boots with 5/8" socket and wrench

Step 3: Unplug toggle switch ribbon cables and remove toggle switch boards from cover. Unplug green decal ribbon cable from front board.

**Before** 

**After** 

Step 4: Remove Ventra decal. Make sure you pull green ribbon cable from decal through slot on cover.

Step 5: Remove remaining glue from cover with scrapper & razor. Optional: Heat up surface with heat gun for easy removal of glue. Once glue is removed clean surface.