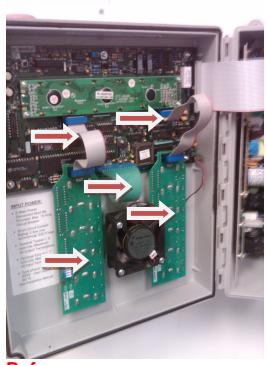

**Before** 

**After** 

Step 4: Remove Ventra decal. Make sure you pull green ribbon cable from decal through slot on cover.

Step 5: Remove remaining glue from cover with scrapper & razor. Optional: Heat up surface with heat gun for easy removal of glue. Once glue is removed clean surface.

Step 6: Remove backing on new decal. Insert green ribbon cable through slot on cover. Attach decal to cover. Make sure you line up decal using toggle switch holes on cover (DO NOT BEND THE DECAL)

Step 7: Reinstall toggle switch board. Plug toggle switch ribbon cables and green decal ribbon cable into front board.