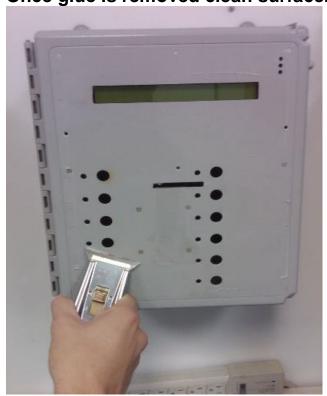

**Before** 

**After** 

Step 4: Remove Ventra decal. Make sure you pull green ribbon cable from decal through slot on cover.

Step 5: Remove remaining glue from cover with scrapper & razor. Optional: Heat up surface with heat gun for easy removal of glue. Once glue is removed clean surface.