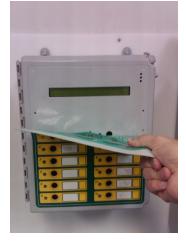

## **Tools Needed**

Step 1: Power down Ventra 1200 controller from breaker box

Step 2: Remove toggle switch boots with 5/8" socket and wrench

Step 3: Unplug toggle switch ribbon cables and remove toggle switch boards from cover. Unplug green decal ribbon cable from front board.