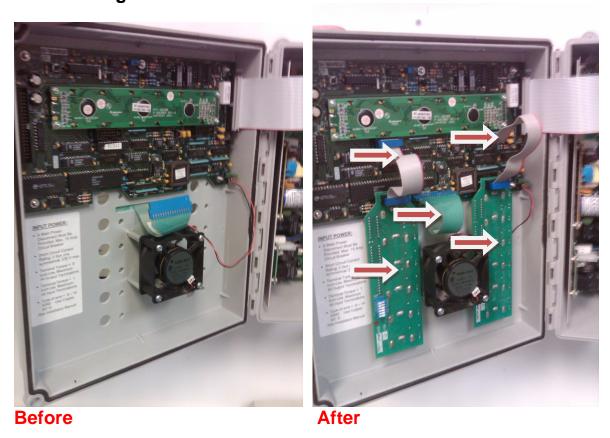

## **Tools Needed**

Step 1: Power down Ventra 1200 controller from breaker box

Step 2: Remove toggle switch boots with 5/8" socket and wrench

Step 3: Unplug toggle switch ribbon cables and remove toggle switch boards from cover. Unplug green decal ribbon cable from front board.

Step 6: Remove backing on new decal. Insert green ribbon cable through slot on cover. Attach decal to cover. Make sure you line up decal using toggle switch holes on cover (DO NOT BEND THE DECAL)

Step 7: Reinstall toggle switch board. Plug toggle switch ribbon cables and green decal ribbon cable into front board.