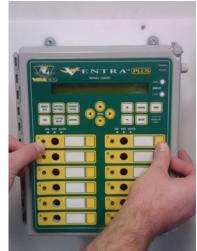

## **Tools Needed**

Step 1: Power down Ventra 1200 controller from breaker box

Step 2: Remove toggle switch boots with 5/8" socket and wrench

Step 3: Unplug toggle switch ribbon cables and remove toggle switch boards from cover. Unplug green decal ribbon cable from front board.