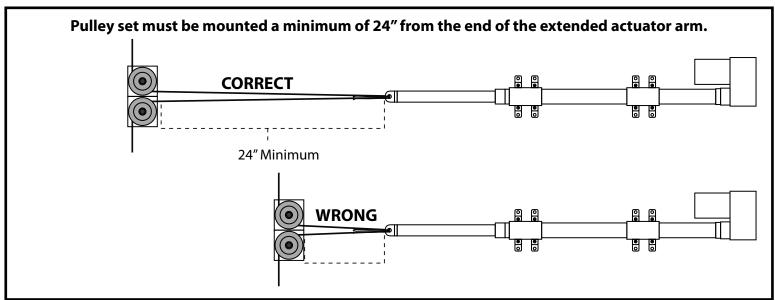

## **PFACT Actuator and Pulley Set Installation**

Please read these instructions carefully. The PFACT Actuator must be mounted and installed correctly or it will void the warranty. Instructions below reference only the first pulleys that the cable comes in contact with after leaving the actuator arm. All other pulleys will be mounted based on your application.