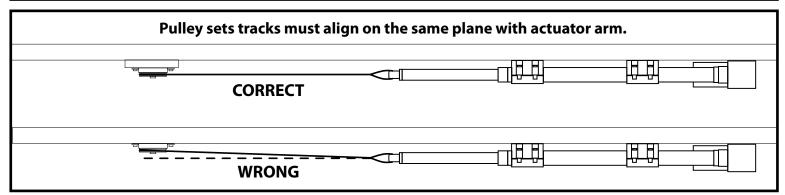

## **PFACT Actuator and Pulley Set Installation**

Please read these instructions carefully. The PFACT Actuator must be mounted and installed correctly or it will void the warranty. Instructions below reference only the first pulleys that the cable comes in contact with after leaving the actuator arm. All other pulleys will be mounted based on your application.