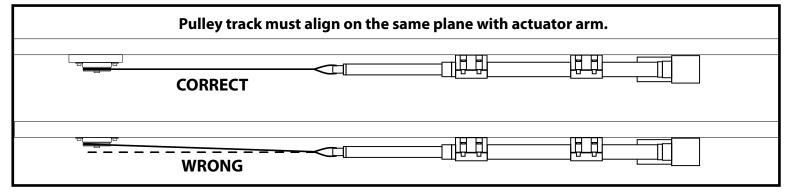

## **PFACT Actuator and Pulley Set Installation**

Please read these instructions carefully. The PFACT Actuator must be mounted and installed correctly or it will void the warranty. Instructions below reference only the first pulleys that the cable comes in contact with after leaving the actuator arm. All other pulleys will be mounted based on your application.