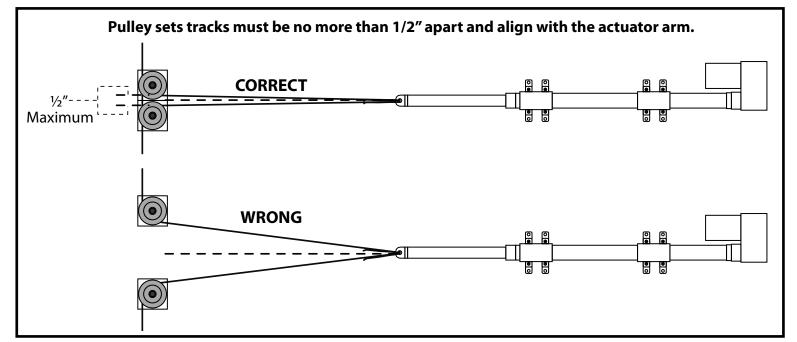

## **PFACT Actuator and Pulley Set Installation**

Please read these instructions carefully. The PFACT Actuator must be mounted and installed correctly or it will void the warranty. Instructions below reference only the first pulleys that the cable comes in contact with after leaving the actuator arm. All other pulleys will be mounted based on your application.