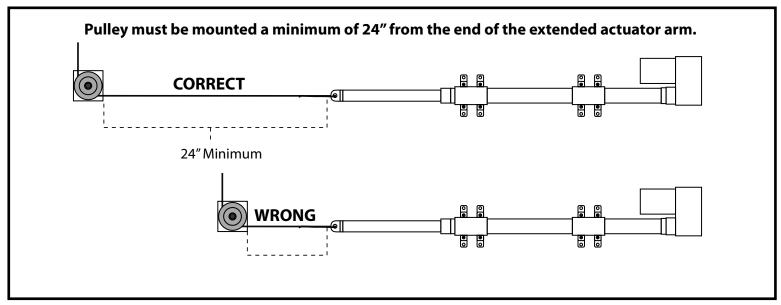

## **PFACT Actuator and Single Pulley Installation**

Please read these instructions carefully. The PFACT Actuator must be mounted and installed correctly or it will void the warranty. Instructions below reference only the first pulley that the cable comes in contact with after leaving the actuator arm. All other pulleys will be mounted based on your application.