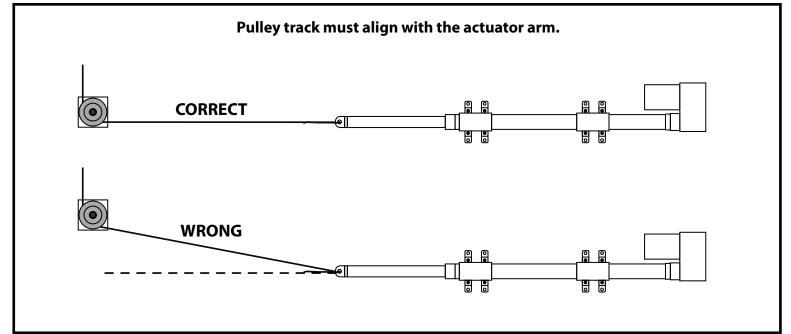

## **PFACT Actuator and Single Pulley Installation**

Please read these instructions carefully. The PFACT Actuator must be mounted and installed correctly or it will void the warranty. Instructions below reference only the first pulley that the cable comes in contact with after leaving the actuator arm. All other pulleys will be mounted based on your application.