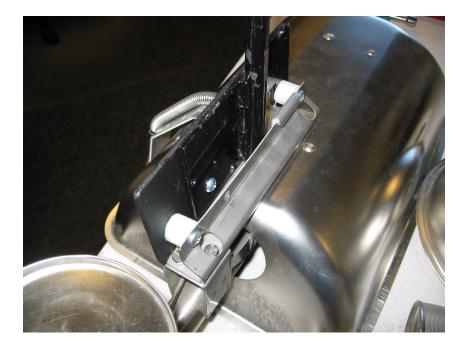

### STEP 4.

Fasten the Radiant Heater Hanging Bracket into place using the two #10-24 hex nuts (Part # MH90030) and tighten in place. Refer to the photo at right below to note the position of the notch on the Hanging Bracket with respect to the Radiant Sensor Bracket.