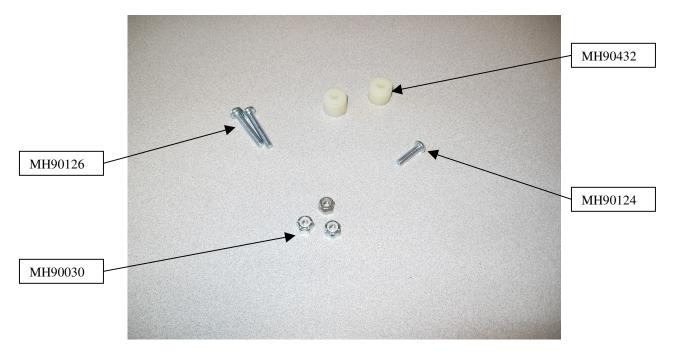

## STEP 1.

Read through all steps completely prior to beginning. Unpack and become familiar with all parts and hardware supplied with the Radiant Heater Hanging Bracket Spacer Kit.

#### STEP 2.

Insert the two #10-24 x 1 <sup>1</sup>/<sub>4</sub> Screws (Part # MH90126) through the heater mount flange and apply the Aluminum Spacers (Part # MH90432) to the screws as shown below. The screw must be insert from the side of the flange opposite the Radiant Sensor Bracket.