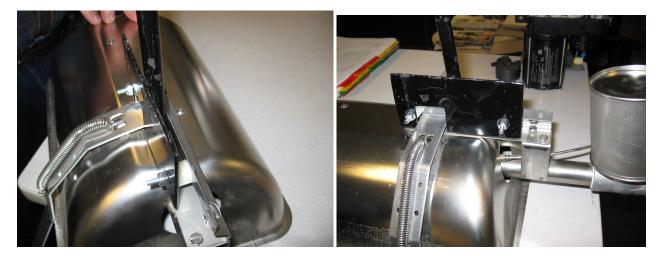

#### STEP 2.

Insert the two #10-24 x 1 <sup>1</sup>/<sub>4</sub> Screws (Part # MH90126) through the heater mount flange and apply the Aluminum Spacers (Part # MH90432) to the screws as shown below. The screw must be insert from the side of the flange opposite the Radiant Sensor Bracket.

#### STEP 3.

Apply the Radiant Heater Hanging Bracket (Part # H517A) to the screws from Step 2 with the long rod between the heater plate on hanging bracket and the mount flange on the heater.

### STEP 4.

Fasten the Radiant Heater Hanging Bracket into place using the two #10-24 hex nuts (Part # MH90030) and tighten in place. Refer to the photo at right below to note the position of the notch on the Hanging Bracket with respect to the Radiant Sensor Bracket.