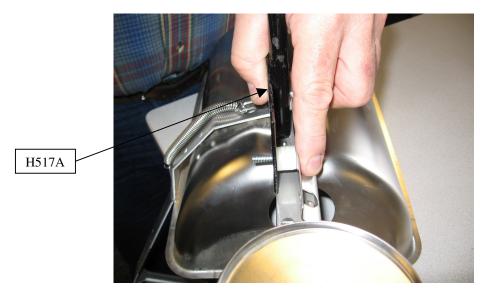

#### STEP 3.

Apply the Radiant Heater Hanging Bracket (Part # H517A) to the screws from Step 2 with the long rod between the heater plate on hanging bracket and the mount flange on the heater.