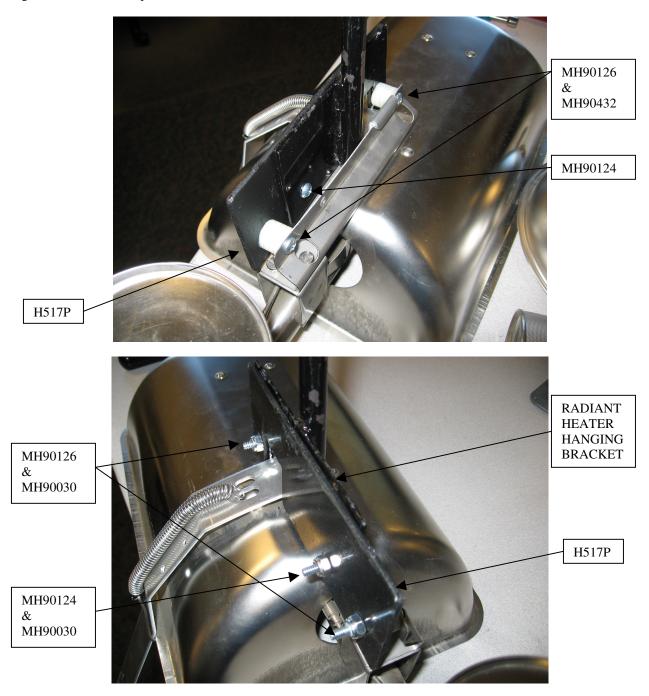

#### ADDENDUM STEP.

Some Radiant Heater Hanging Brackets were produced with heater plates that do not accommodate the M8 heater. This step shall instruct you on how to install the adapter plate that will allow use of the M8 heater on these Radiant Heater Hanging Brackets.

Align the Adapter Plate (Part # H517P) with the heater plate on the Radiant Heater Hanging Bracket opposite the adjustment rod so the square notches align. Insert the short Screw, #10-24 x ¾'' (Part # MH90124) into the center hole on both plates from the adjustment rod side and fasten into place using a #10-24 Hex Nut (Part # MH90030). Next mount the double plate assembly to the heater using two #10-24 x 1 ¼'' Screws (Part # MH90126), two Aluminum Spacers (Part # MH90432) and two #10-24 Hex Nuts (Part # MH90030). Refer to the photos below for proper alignment and hardware placement.