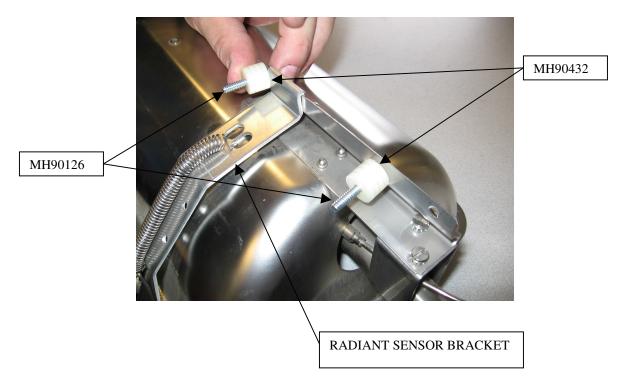

#### STEP 2.

Insert the two #10-24 x 1 <sup>1</sup>/<sub>4</sub> Screws (Part # MH90126) through the heater mount flange and apply the Aluminum Spacers (Part # MH90432) to the screws as shown below. The screw must be insert from the side of the flange opposite the Radiant Sensor Bracket.