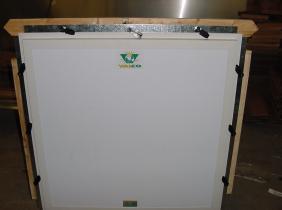

### STEP 3

On current shutter installations it may be necessary to trim the PVC cross brace to just outside the pop rivets to allow the winter door to seat properly. Open all the shutter clips along the bottom and both sides of the shutter and all but one along the top of the shutter. With the flange side of the winter door against the shutter slide the winter door flange into the hanger clips at the bottom making sure that the winter door is centered on the fan shutter. Open the last shutter clip at the top of the shutter to allow the winter door to lie flat against the face of the shutter. At this time close the shutter clip over the shutter flange and the winter door flange as much as possible and continue around the fan closing all the shutter clips as much as possible. Make sure that the shutter clips along both sides of the shutter are pointing upward. Refer to the photo below.