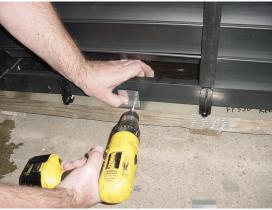

#### STEP 2

Position one winter door hanger clip (Part # SMP8014) centered between two shutter clips along the bottom flange of the fan. Ensure that the hanger clip is on the fan flange and up against the shutter flange. Using the hanger clip as a template drill through the fan flange only with a 7/32" drill bit. Attach the hanger clip using two #10 x 2", pan head tapping stainless steel screws (Part # MH8206). Repeat for the other hanger clip. Refer to the photo below for proper positioning of the hanger clips.