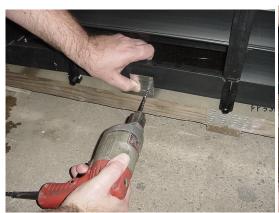

#### STEP 2

Position one winter door hanger clip (Part # SMP8014) centered between two shutter clips along the bottom flange of the fan. Ensure that the hanger clip is on the fan flange and up against the shutter flange. Using the hanger clip as a template drill through the fan flange only with a 7/32" drill bit. Attach the hanger clip using two #10 x 2", pan head tapping stainless steel screws (Part # MH8206). Repeat for the other hanger clip. Refer to the photo below for proper positioning of the hanger clips.