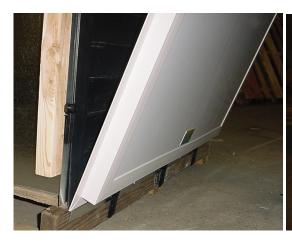

### STEP 3

On current shutter installations it may be necessary to trim the PVC cross brace to just outside the pop rivets to allow the winter door to seat properly. Open all the shutter clips along the bottom and both sides of the shutter and all but one along the top of the shutter. With the flange side of the winter door against the shutter slide the winter door flange into the hanger clips at the bottom making sure that the winter door is centered on the fan shutter. Open the last shutter clip at the top of the shutter to allow the winter door to lie flat against the face of the shutter. At this time close the shutter clip over the shutter flange and the winter door flange as much as possible and continue around the fan closing all the shutter clips as much as possible. Make sure that the shutter clips along both sides of the shutter are pointing upward. Refer to the photo below.