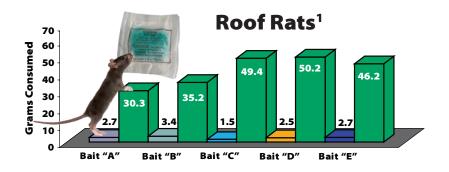

**Hog farm**; overnight test; FastDraw Soft Bait was compared head-to-head against 5 leading baits; competing food was also available.

<sup>2</sup>**Dairy Barn**; averaged over 3 tests; FastDraw Soft Bait was compared head-to-head against a leading brand in three bait stations; competing food was also available.