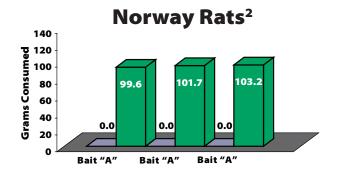

**Hog farm**; overnight test; FastDraw Soft Bait was compared head-to-head against 5 leading baits; competing food was also available.

<sup>2</sup>**Dairy Barn**; averaged over 3 tests; FastDraw Soft Bait was compared head-to-head against a leading brand in three bait stations; competing food was also available.