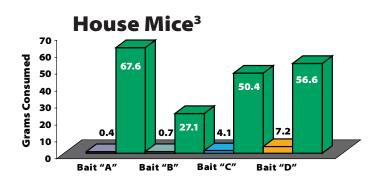

<sup>3</sup>Dairy Barn; averaged over 3 tests; FastDraw Soft Bait was compared head-to-head against 4 leading baits; competing food was also available.

Soft Bait

Other Baits