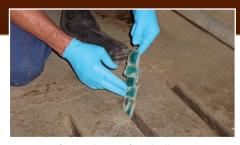

### **Outstanding Results**

Combines the bait integrity of mini-blocks with the money-saving, targeted dosing of place-packs.

- Contains food-grade grains and oils, and no wax for maximum attraction – even with competing grains nearby.
- Aroma escapes through the breathable pouch to attract or "draw" rodents and encourage feeding.
- 10g (0.35 oz.) bait pouch permits flexible, low cost placements.
- Unique, easy-to-secure bait pouch can be quickly and securely fixed on nails, on wire between floor slats, in tough-to-access wall voids, or on rods in bait stations.
- Maintains its palatability and integrity (shape) in extreme hot and cold environments.
- Contains the active ingredient difethialone works in a single feeding for faster results.

## Jnique, easy-to-secure bait pouch is perfect for tight placements, like between floor slats.