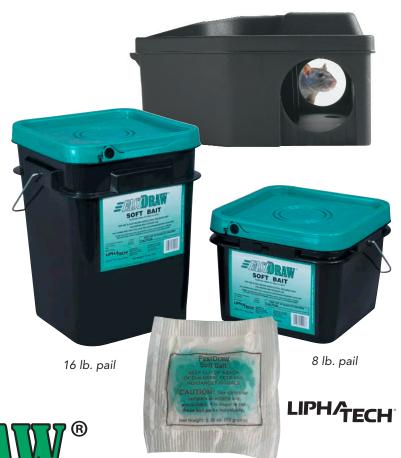

Why Wait for Rodents to Accept OTHER Baits?

FastDraw is a highly-palatable, no-wax soft bait. Its recipe controls any rodent infestation.

REVOLUTIONARY NEW RODENT CONTROL TECHNOLOGY!

### **Outstanding Results**

Combines the bait integrity of mini-blocks with the money-saving, targeted dosing of place-packs.

- Contains food-grade grains and oils, and no wax for maximum attraction – even with competing grains nearby.
- Aroma escapes through the breathable pouch to attract or "draw" rodents and encourage feeding.
- 10g (0.35 oz.) bait pouch permits flexible, low cost placements.
- Unique, easy-to-secure bait pouch can be quickly and securely fixed on nails, on wire between floor slats, in tough-to-access wall voids, or on rods in bait stations.
- Maintains its palatability and integrity (shape) in extreme hot and cold environments.
- Contains the active ingredient difethialone works in a single feeding for faster results.