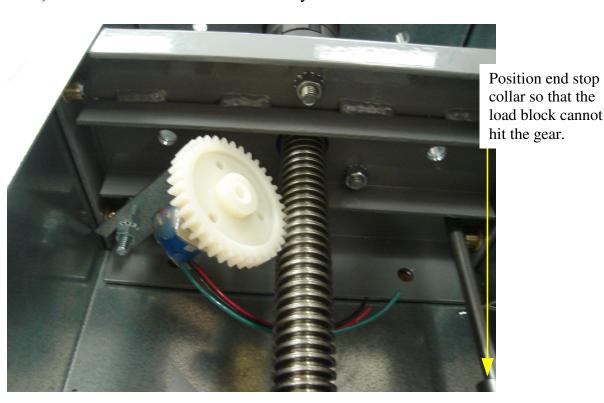

## SafeTRAC Potentiometer Installation Instructions

- 1) Run the machine to the complete open position.
- 2) Rotate the gear on the pot clockwise (while looking at the end of the shaft) until it stops.
- 3) Mount the Pot as shown below.
- 4) Be sure the gears are meshing well with the screw thread. You can loosen and rotate the bracket to get the gear to mesh well.
- 5) Set the close-position end stop collar 1" beyond the end of the Pot gear so that the load block cannot come into contact with the gear.
- 6) Run the machine to the fully closed position and watch the gear for proper meshing.
- 7) Wire the Pot in accordance with your controller's instructions.