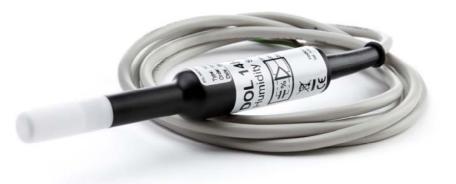

## **DOL 14HQ Humidity Sensor**

DOL 14HQ is a highly accurate humidity sensor for measuring of the relative humidity of the air.

## **FUNCTIONAL DESCRIPTION**

The sensor has a built-in voltage amplifier 0.1 V/% RH, which enables a direct connection to a control unit. Due to a special coating of the sensor element the sensor can be used in a polluted and damp environment.

Furthermore, the sensor element is protected by a detachable teflon cap and the sensor can be supplied with a plug system, so it can easily be demounted and removed during cleaning of the livestock house.