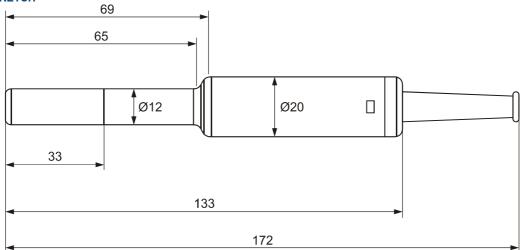

## **DIMENSIONAL SKETCH**

140216 DOL 14HQ HUMIDITY SENSOR

**140217 DOL 14HQ HUMIDITY SENSOR W. CONNECTOR** The sensor is supplied inclusive of cable with plug.