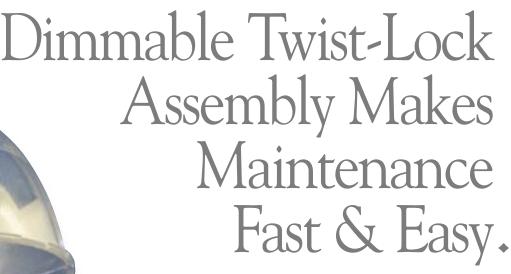

The new VAL-CO design allows for quick & easy maintenance. Simply twist-open the bottom lens, let it hang by the tether and use both hands to replace lamp.

- 250 Watt 16" or 400 Watt 22" Prismatic acrylic twist-lock conical lens HID fixture
- High frequency power to the lamp (> 120 KHZ) reduces lumen degradation (electronic dimmable fixture)
- Electronic HID fixture dramatically reduces lumen degradation providing almost constant light over lifetime
- Highest efficiency with up to 96% for electronic HID fixture compared to only 85% with a magnetic ballast
- Operating temperature range: -40°C + 60°C
- Power factors:

A, B, E, F: > 97%

C, D, G, H: > 91 %

• Current:

A, B: 1.2 amps at 220 volts

C, D: 1.5 amps at 220 volts

E, F: 1.8 amps at 220 volts

G, H: 2.6 amps at 220 volts



ED: