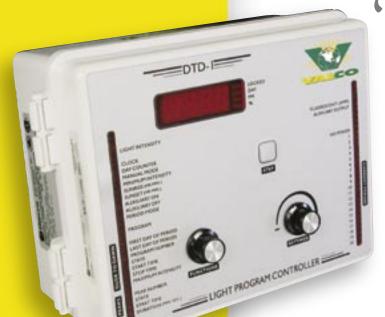

## "Dusk to Dawn" Lighting Control Made Easy.

Controllers are available in a single-zone (LT1134) and a two-zone (LT1135) model. Lighting programs have been scientifically proven over and over to produce better birds, reduce stress, and deliver better return in cents per Kg. VAL-CO's Light Program Controller now makes it easier to achieve those benefits because it is simple to use, dependable and proven.

## **FEATURES:**

- Fully programmable lighting routines.
- Menu Driven programming is easy to follow.
- Pre-programmed Routine allows the user to achieve benefits without any programming.
- Accurate Lighting Levels digital control provides accurate repeatable light levels.
- Complete lighting control Solution: works with single or three-phase power.
- Ability to program 24 dark and light periods per day.
- Ability to program stimulation periods during the day.
- 120/230 volts 50/60 Hz operating voltage and cycle