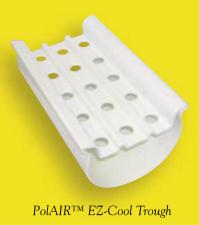

## An Industry First

VAL-CO is proud to introduce the PolAIR EZ-Cool water return trough and evaporative pad support system which has the latest in evaporative pad cooling technology. This proprietary system is manufactured by VAL-CO and uses a unique, raised ribbed pad tray, molded directly into the trough which keeps the pad elevated above the drain holes allowing for 100% drainage with no spill-over from the tray. The design of PolAIR EZ-Cool trough greatly reduces installation and maintenance time with its unique quick-connect coupler and full 8" cleanout at

## Other features and benefits of the PolAIR EZ-Cool is:

the end of the trough.

- Unique combination of pad and trough allows for years of trouble free use.
- Quick connect coupler facilitates installation and provides flexibility for different length systems.
- Optional on-ground storage with minimum set-up time.
- New, easy-access top metal cover reduces service and maintenance time and directs all of the water onto the pad.
- Self-contained holding tank keeps foreign material out.
- Eliminates the need for metal troughs with liners and metal pad support trays.