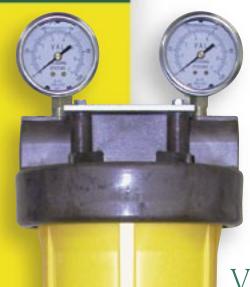

## VAL-CO's Backflush Water Filter

VAL-CO's water filter has a patented backflush system that makes it ideal for "whole-house" water filtration in homes, farms, private wells, restaurants, greenhouses, pools, spas and trickle irrigation, among other applications. It can handle up to a 40 gallon flow rate with minimal pressure drop. With just the turn of a few knobs, you can reduce suspended sand, silt, scale, rust, unseen particles, foul odors, even the taste of chlorine... for clean, clear water.

- Easy to read stainless steel gauges
- Opaque housing eliminates bacterial growth
- Patented backflush system; reduces filter changes up to 3 to 5 years
- Fast cartridge change
- Minimum maintenance
- Unique bottom drain