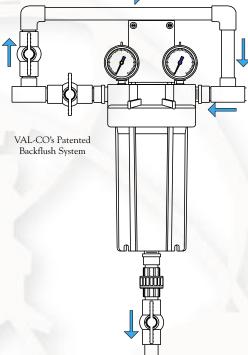

## VAL-CO's Backflush Water Filter

VAL-CO's water filter has a patented backflush system that makes it ideal for "whole-house" water filtration in homes, farms, private wells, restaurants, greenhouses, pools, spas and trickle irrigation, among other applications. It can handle up to a 40 gallon flow rate with minimal pressure drop. With just the turn of a few knobs, you can reduce suspended sand, silt, scale, rust, unseen particles, foul odors, even the taste of chlorine... for clean, clear water.

- Easy to read stainless steel gauges
- Opaque housing eliminates bacterial growth
- Patented backflush system; reduces filter changes up to 3 to 5 years
- Fast cartridge change
- Minimum maintenance
- Unique bottom drain