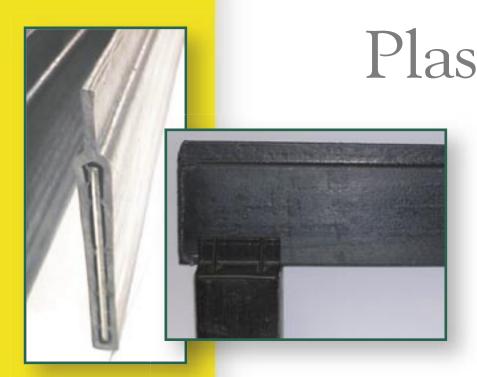

## Plasteel Floor Supports Are Fast, Easy and Durable.

## **Features:**

- Plastic rails reinforced with steel. The steel provides strength and stability while the plastic sleeve protects the steel from corrosion.
- The complete Plasteel Support System does not require cement supports at the wall or in the gutter. It can span an unlimited space when using the plastic posts and Plasteel Rail System.
- It is a fast, easy and cost effective way to install VAL-CO's plastic floor slats.