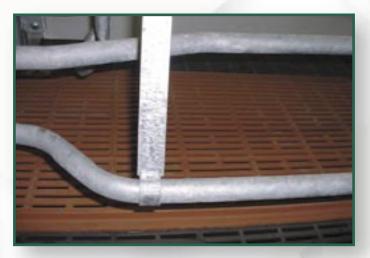

## Cast Iron Flooring is Cool, Clean and Comfortable.

## **Features:**

- Smooth surface and raised ribs provide excellent traction and support for your sows.
- Keeps sow cool in warm farrowing room.
- Non-slip profile reduces injuries.
- Increased average wean weights.
- Significantly decreases pre-wean death rates.
- Easily combines with plastic nursery flooring for a superb farrowing floor.