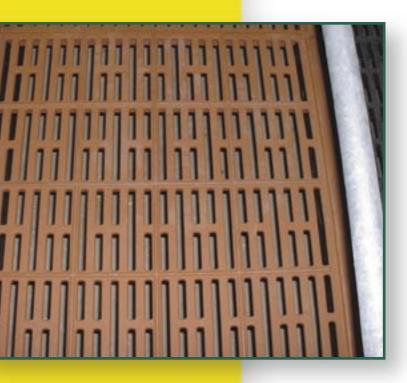

## Cast Iron Flooring is Cool, Clean and Comfortable.

## **Features:**

- Smooth surface and raised ribs provide excellent traction and support for your sows.
- Keeps sow cool in warm farrowing room.
- Non-slip profile reduces injuries.
- Increased average wean weights.
- Significantly decreases pre-wean death rates.
- Easily combines with plastic nursery flooring for a superb farrowing floor.