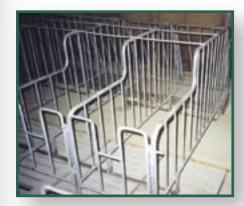

## Gestation Stalls

- Solid vertical spindles, bottom bar and legs.
- Heavy wall tube construction.
- Sloped front increases operator mobility.
- Lower back part allowing easy access to animal.
- Both gestation and breeding stalls are designed to swing left or right.
- All hot-dip galvanized.
- Easy to assemble.
- Available with or without drop tube.
- Float valve system and stainless steel guard available.
- Less top rails required.
- Choice of clamp and pipe or top strap.