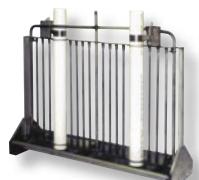

### Wet Dry Tube Feeders:

- High grade stainless steel construction.
- All fittings are stainless steel.
- Equipped with adjustable shelf and solid divider.
- Can be installed between existing partitions or mounted on the floor.