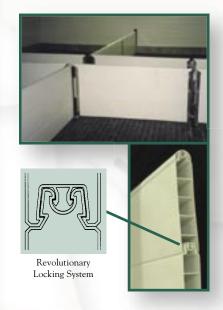

#### **Modular Plastic Planking System:**

- Snaps together no glue needed.
- Extruded, rigid PVC.
- Easy to install.
- Use for pen partitions, walls and doors.
- Makes a room very bright and clean.
- No external support required.
- Available in 18', 20' and 24' lengths..