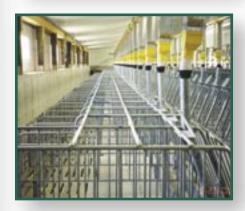

## Gestation Stalls

- Solid vertical spindles, bottom bar and legs.
- Heavy wall tube construction.
- Sloped front increases operator mobility.
- Lower back part allowing easy access to animal.
- Both gestation and breeding stalls are designed to swing left or right.
- All hot-dip galvanized.
- Easy to assemble.
- Available with or without drop tube.
- Float valve system and stainless steel guard available.
- Less top rails required.
- Choice of clamp and pipe or top strap.