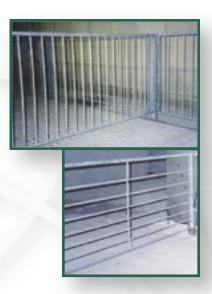

#### **Penning Systems:**

- Panels available in all sizes suitable for loose housing, finishing, nursery, etc.
- Flexible system can be easily combined with plastic panelling.
- High visibility and excellent ventilation.
- Durable, galvanized, animal friendly design.
- Variety of accessories available.
- Available in vertical or horizontal and in various sizes.