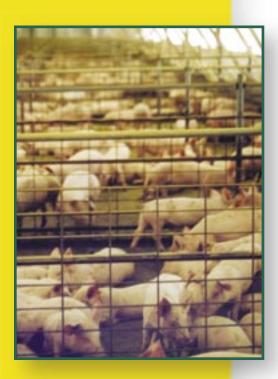

## Gestation, Breeding & Finishing Housing Systems

#### **Penning Systems:**

- Panels available in all sizes suitable for loose housing, finishing, nursery, etc.
- Flexible system can be easily combined with plastic panelling.
- High visibility and excellent ventilation.
- Durable, galvanized, animal friendly design.
- Variety of accessories available.
- Available in vertical or horizontal and in various sizes.